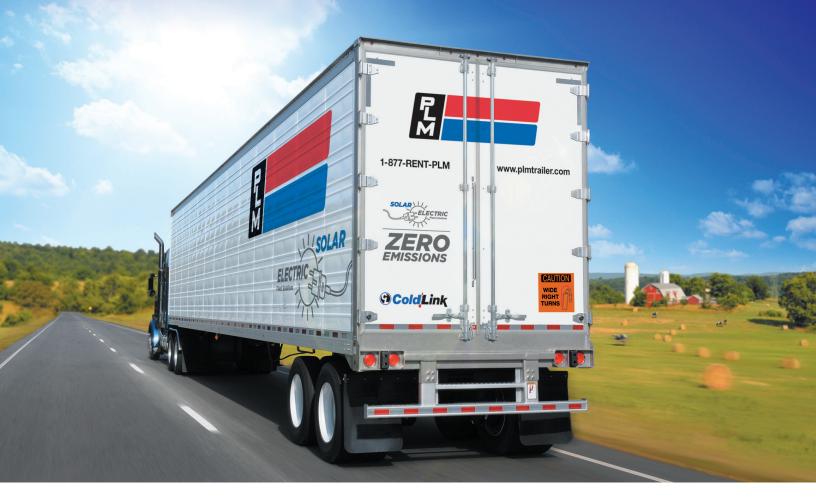

### LECTRIC Fleet Solutions

#### Electric and Hybrid Models

- Single and multiple-temperature options
- 28 53' with or without lift gate
- Smart-way compliant
  - Low rolling resistance tires Trailer skirts
- Solar panel for TRU and ColdLink Telematics charging
- Lift-gate units equipped with additional solar panel for charging
- New lease and existing equipment, rental options
- Stationary, all-electric refrigerated trailers that run on 230 VAC or 460VAC power
- Hybrid options equipped with electric and diesel power for over-the-road and stationary

- Electric TRU with lithium battery and solar generation
- Backup wheel-momentum generator
- Single and multi-temp applications
- No-arc / low voltage charging
- Quick charge mobile infrastructure
- Onsite demonstration models available
- PLM lease and maintenance programs